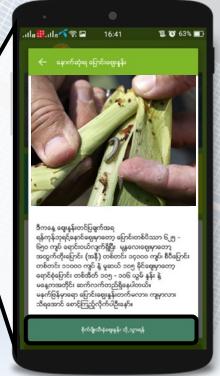

#### FALL ARMYWORM & OTHER PEST ALERTS

Alerts and advice to prevent and handle FAW to reduce potential loss (expected to be up to 40%)