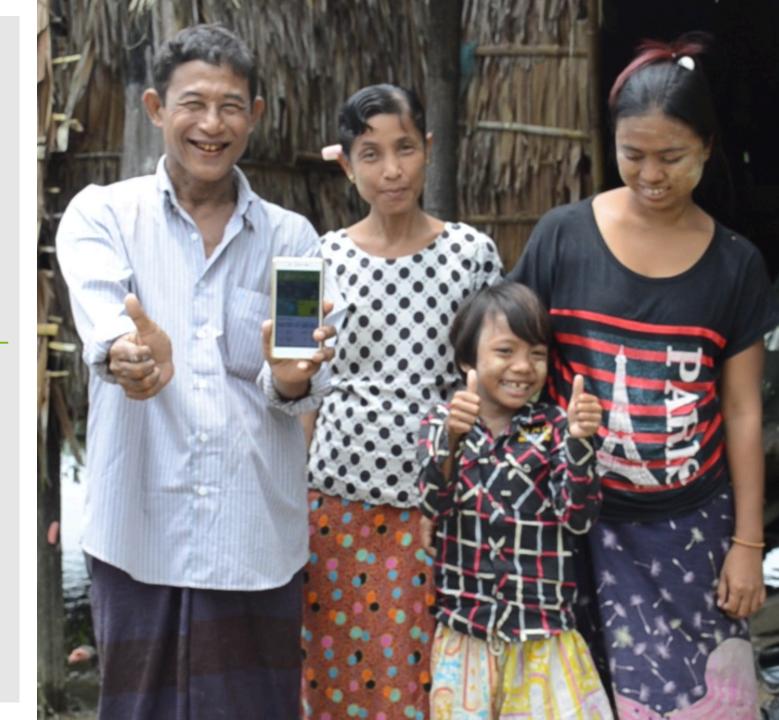

# Maize Farmers in Shan State (Myanmar)

Source: Shan Agriculture and Rural Economy Survey: Selected Highlights. Presentation to LIFT Fund Board (Dec, 2018)

Maize farmers require advice and alerts to improve their productivity and access to financing to invest in their business

#### FINANCING OPTIONS

Tailored financing options at low costs

SAM offers solutions through the Golden Paddy mobile application to farmers and enables financial institutions to provide loans to farmers