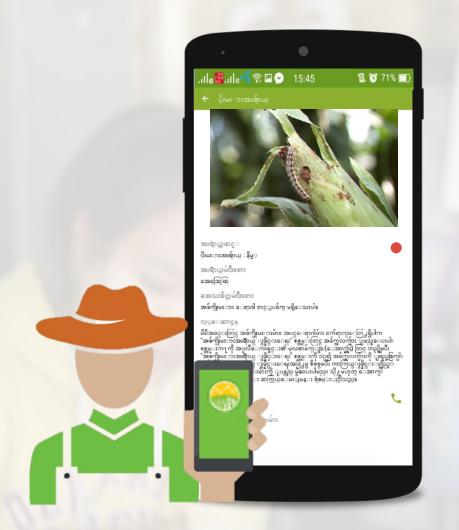

#### FINANCING OPTIONS

Tailored financing options at low costs

SAM offers solutions through the Golden Paddy mobile application to farmers and enables financial institutions to provide loans to farmers

# FARMING SOLUTION