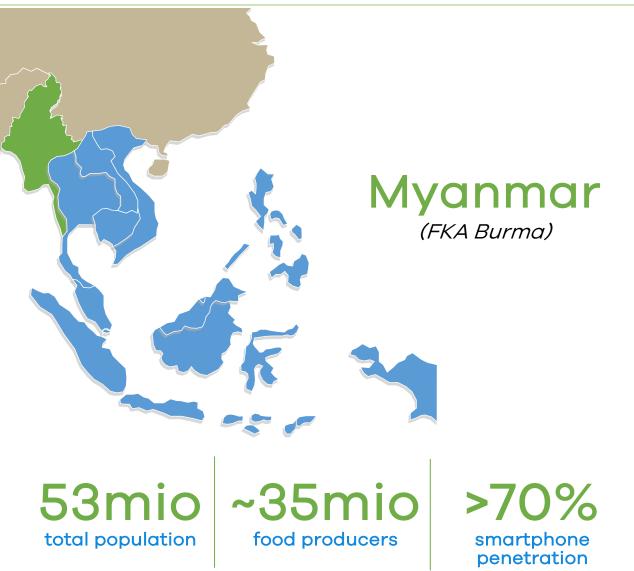

Smart Agriculture Myanmar (SAM) G4AW Regional Workshop Bali

June 2019





## The SAM consortium operates in Myanmar









# Maize Farmers in Shan State (Myanmar)





Source: Shan Agriculture and Rural Economy Survey: Selected Highlights. Presentation to LIFT Fund Board (Dec, 2018)



Maize farmers require advice and alerts to improve their productivity and access to financing to invest in their business





### PRODUCTIVITY ADVICE

Advice specific to crop variety, location and available inputs and labor



#### FALL ARMYWORM & OTHER PEST ALERTS

Alerts and advice to prevent and handle FAW to reduce potential loss (expected to be up to 40%)



#### FINANCING OPTIONS

Tailored financing options at low costs



SAM offers solutions through the Golden Paddy mobile application to farmers and enables financial institutions to provide loans to farmers

# FARMING SOLUTION











#### <u>Identify best in