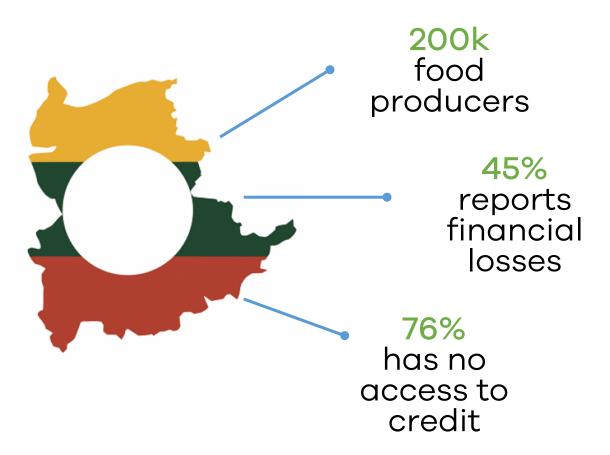

# Maize Farmers in Shan State (Myanmar)

Source: Shan Agriculture and Rural Economy Survey: Selected Highlights. Presentation to LIFT Fund Board (Dec, 2018)

Maize farmers require advice and alerts to improve their productivity and access to financing to invest in their business

### PRODUCTIVITY ADVICE

Advice specific to crop variety, location and available inputs and labor

#### FALL ARMYWORM & OTHER PEST ALERTS

Alerts and advice to prevent and handle FAW to reduce potential loss (expected to be up to 40%)

#### FINANCING OPTIONS

Tailored financing options at low costs

SAM offers solutions through the Golden Paddy mobile application to farmers and enables financial institutions to provide loans to farmers